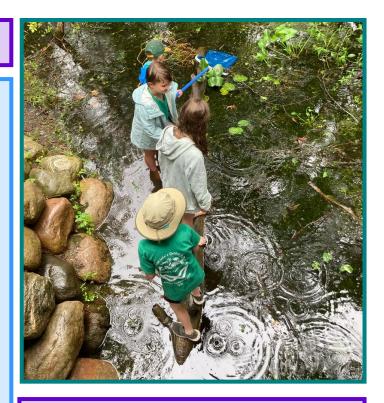

# Wild Water Wonders (ages 7-11)

Dive into the wet, watery world of the Abbey Arboretum! Learn about creatures who depend on water, and explore damp and wet places they call home.

**Session 1**: July 14-17 | **Session 2**: July 28-31