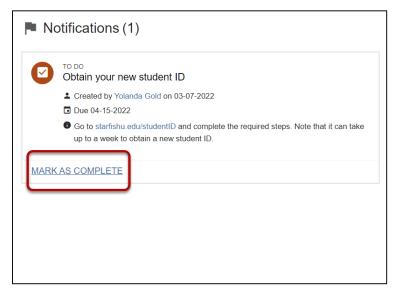

## The HIVE and Student Close To-Do Items

Students can mark the item as complete in from the Notifications tile on their Dashboard by using the <u>MARK AS COMPLETE</u> option.

- In The HIVE go to your Dashboard.
- Review the Task/To Do that has been assigned to you.
- Take action as needed for the task assigned to you.
- Once complete, click on Mark As Complete

Example - look for any "To Do" items and then click on Mark As Complete

When the students selects <u>MARK AS COMPLETE</u> a drawer opens providing the creator's name, next steps, and additional details about To-Do item. Students are required to select a reason to mark this complete. The two completion options are: