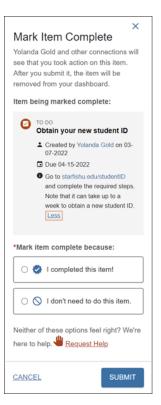

Example - look for any "To Do" items and then click on Mark As Complete

When the students selects <u>MARK AS COMPLETE</u> a drawer opens providing the creator's name, next steps, and additional details about To-Do item. Students are required to select a reason to mark this complete. The two completion options are:

- I completed this item!
- I don't need to do this item.

the