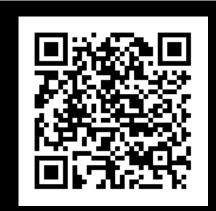

Scan the code to complete your room inspection!

Any damage noted on the inspection will not be charged to your account at move-out.