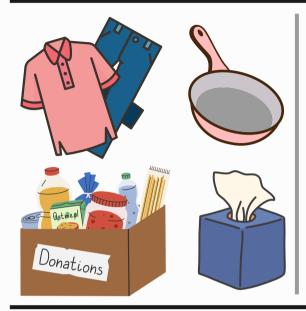

### New or Gently Used

- Nonperishable Food
- Clothes and Shoes
- Paper Products
- School/Office Supplies Shaving Cream/Razors
- Pots and Pans
- Utensils, Dishes. Cookware
- Bedding
- Towels

- Dish Soap
- Laundry Detergent
- Shampoo/Conditioner
- Deodorant
- Hand Soap
- Toothpaste
- Feminine Hygiene **Products**