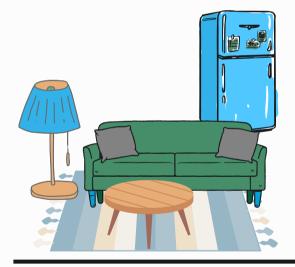

### **Functional**

- Futon/Couch
- Rug
- Beanbag
- Chairs
- **Tables**
- Bed

- Mini Refrigerator
- Lamp
- **Toaster Oven**
- Microwave
- Other Furniture