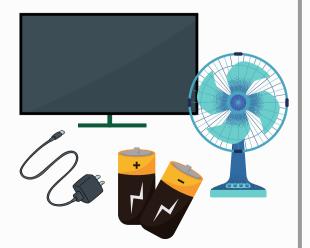

#### Usable electronics or broken waste

- Air Pods
- Batteries
- Charging Cables
- Electric Toothbrush
- Hairdryer
- Straightener/Curler
- Anything with a Plug

- Laptop
- Tablet
- Speakers
- Fan
- Camera