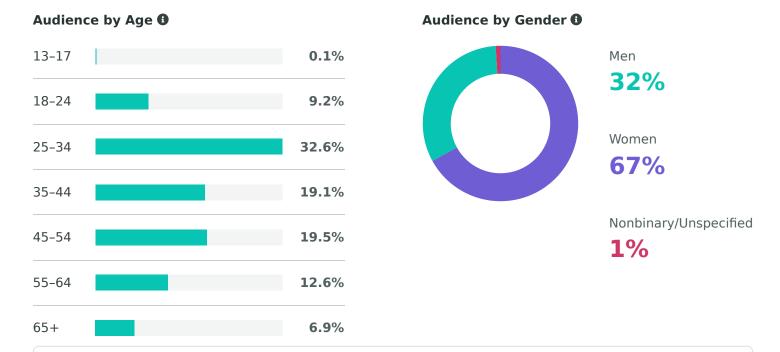

## **Page Fan Demographics**

Review your audience demographics as of the last day of the reporting period.

**Women** between the ages of **25-34** have a higher potential to see your content and visit your Page.