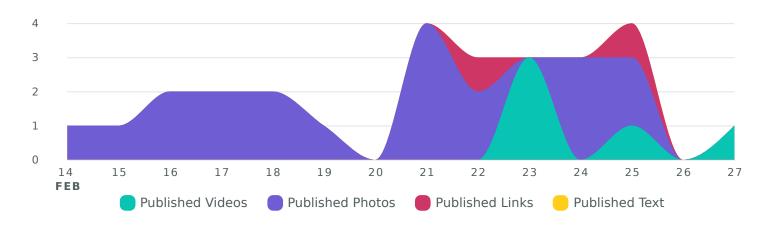

# **Publishing Behavior**

View the different types of posts you published during the selected time period.

Published Posts Content Breakdown, by Day

| Publishing Behavior by Content Type | Totals | % Change       |
|-------------------------------------|--------|----------------|
| Total Published Posts               | 27     | <b>才</b> 35%   |
| Published Videos                    | 5      | <b>才</b> 150%  |
| Published Photos                    | 20     | <b>≯</b> 17.6% |
| Published Links                     | 2      | <b>≯</b> 100%  |
| Published Text                      | 0      | →0%            |