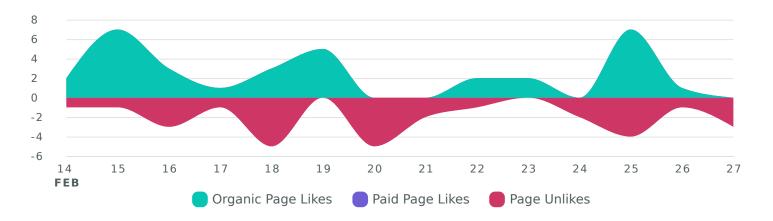

## **Audience Growth**

See how your audience grew during the reporting period.

Net Page Likes Breakdown, by Day

| Audience Metrics   | Totals | % Change       |
|--------------------|--------|----------------|
| Fans               | 24,788 | <b>⊅0</b> %    |
| Net Page Likes     | 4      | <b>√71.4</b> % |
| Organic Page Likes | 33     | <b>≥</b> 8.3%  |
| Paid Page Likes    | 0      | →0%            |
| Page Unlikes       | 29     | <b>≯</b> 31.8% |