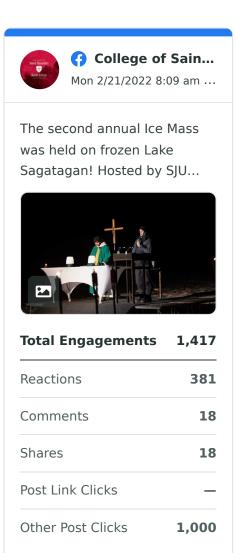

| 29     | <b>≯</b> 31.8% |



# **Publishing Behavior**

View the different types of posts you published during the selected time period.

Published Posts Content Breakdown, by Day



| Publishing Behavior by Content Type | Totals | % Change       |
|-------------------------------------|--------|----------------|
| Total Published Posts               | 27     | <b>才</b> 35%   |
| Published Videos                    | 5      | <b>才</b> 150%  |
| Published Photos                    | 20     | <b>≯</b> 17.6% |
| Published Links                     | 2      | <b>≯</b> 100%  |
| Published Text                      | 0      | →0%            |



Review your top posts published during the selected time period, based on the post's lifetime performance.

Descending by Lifetime Engagements









Review your top posts published during the selected time period, based on the post's lifetime performance.

Descending by Lifetime Engagements



Congratulations to Sydney Robinson '19 on being chosen for a spot in the NASPA...



| <b>Total Engagements</b> | 1,015 |
|--------------------------|-------|
| Reactions                | 551   |
| Comments                 | 64    |
| Shares                   | 20    |
| Post Link Clicks         | 146   |
| Other Post Clicks        | 234   |



Three SJU alumni were recently named to two Twin Cities business publications'...



| Total Engagements | 887 |
|-------------------|-----|
| Reactions         | 96  |
| Comments          | 13  |
| Shares            | 2   |
| Post Link Clicks  | 431 |
| Other Post Clicks | 345 |



Congratulations to