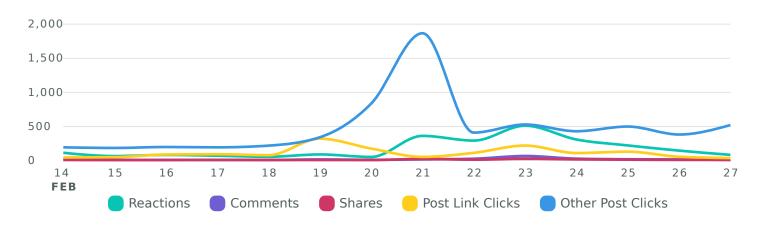

# **Engagement**

See how people are engaging with your posts during the reporting period.

Engagements Comparison, by Day

| Engagement Metrics               | Totals | % Change       |
|----------------------------------|--------|----------------|
| Total Engagements                | 10,798 | <b>√17</b> %   |
| Reactions                        | 2,362  | <b>¥</b> 41.2% |
| Comments                         | 175    | <b>≥</b> 86.6% |
| Shares                           | 76     | <b>⅓</b> 38.7% |
| Post Link Clicks                 | 1,476  | <b>≥</b> 28.9% |
| Other Post Clicks                | 6,709  | <b>≯</b> 22.1% |
| Engagement Rate (per Impression) | 1.0%   | <b>√</b> 65.1% |