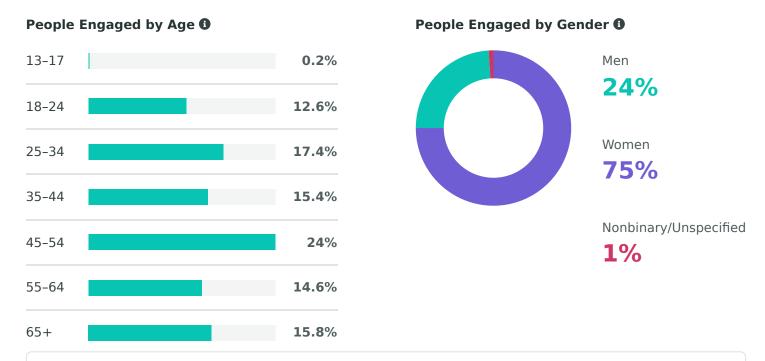

### **People Engaged Demographics**

Review the average daily user demographics of the people who took action on your page during the reporting period.

**Women** between the ages of **45-54** have a higher potential to see your content and visit your Page.