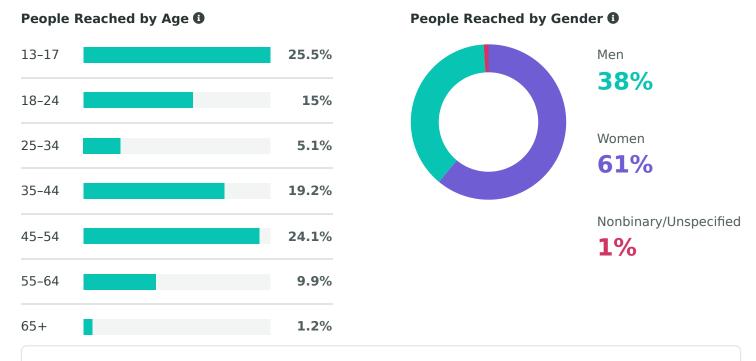

## **People Reached Demographics**

Review the average daily user demographics of the people reached during the reporting period.

**Women** between the ages of **13-17** have a higher potential to see your content and visit your Page.