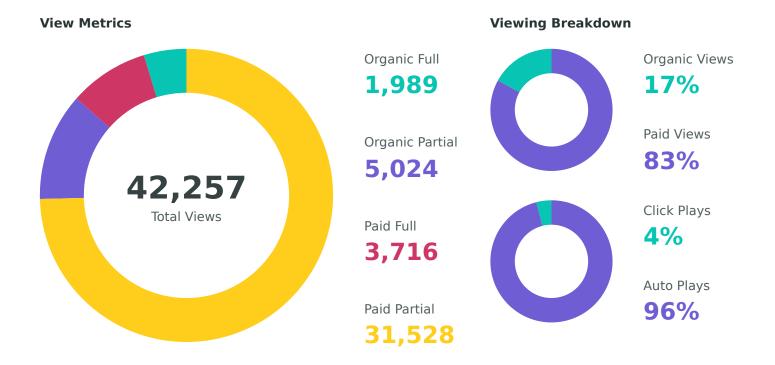

#### **Video Performance**

View your aggregate video performance during the reporting period.