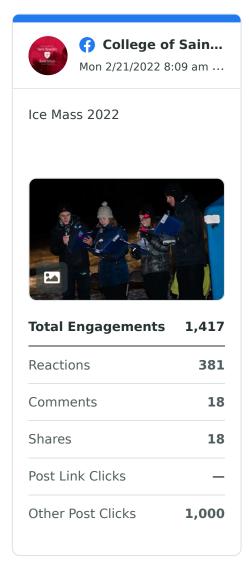

Review your top posts published during the selected time period, based on the post's lifetime performance.

Descending by Lifetime Engagements

The CSB/SJU community welcomed Anton Treuer, Ojibwe author and scholar. ...

| Total Engagements | 513 |
|-------------------|-----|
| Reactions         | 98  |
| Comments          | 1   |
| Shares            | 3   |
| Post Link Clicks  | _   |
| Other Post Clicks | 411 |

A broken water main may have forced the Saint John's University basketball team...