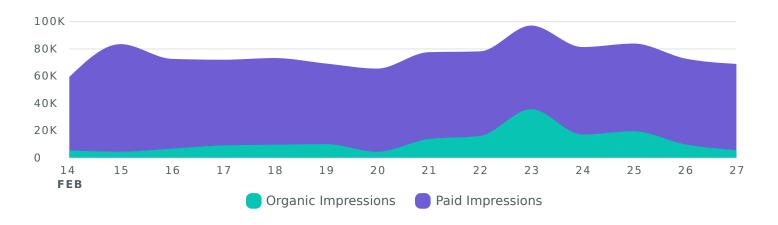

## **Impressions**

Review how your content was seen by the Facebook community during the reporting period.

Impressions Breakdown, by Day

| Average Daily Reach per Page       | 64,871.43         | <b>₹ 136.5</b> % |
|------------------------------------|-------------------|------------------|
| Average Daily Impressions per Page | 75,205.36         | <b>₹138.1</b> %  |
| Paid Impressions                   | 886,502           | <b>才</b> 205.1%  |
| Organic Impressions                | 165,419           | <b>≯</b> 9.7%    |
| Total Impressions                  | <b>1</b> ,052,875 | <b>≯138.1</b> %  |
| Impression Metrics                 | Totals            | % Change         |